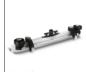

crystallisation pad for high-gloss crystallisation. |               |
| Diamond pad, fine, green, 356 mm, 5 x    | 27 | 6.371-235.0 | For effortless polishing of laminated floors, terrazzo and natural stone surfaces. For maintenance cleaning after using white and yellow pads. As a crystallisation pad for high-gloss crystallisation.                               |               |
| Diamond pad, coarse, white, 280 mm, 5 x  | 28 | 6.371-246.0 | For coarse cleaning/restoring. Removes small scratches, for a clean, silky matt surface. For surface preparation prior to using the yellow pad. Also suitable as a crystallisation pad for basic crystallisation.                     |               |

lacksquare Included in delivery.  $\Box$  Available accessories.









24, 27, 30



31-32



33-34



35-36









|                                                                          |    | Order no.   | Description                                                                                                                                                                                                       |      |
|--------------------------------------------------------------------------|----|-------------|-------------------------------------------------------------------------------------------------------------------------------------------------------------------------------------------------------------------|------|
| DISC PADS / PAD DRIVE BOARDS                                             |    | <u> </u>    |