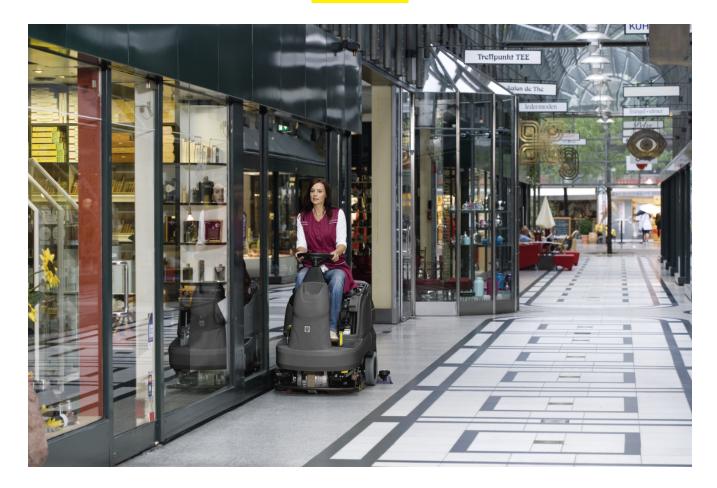

## **B 90 R CLASSIC**

Compact, high productivity ride-on scrubber dryer with advanced features

#### Extremely easy to manoeuvre

- The extra short and sleek design makes this machine extremely agile and easy to manoeuvre despite the large water capacity.
- 90° steering allows on-the-spot turning.
- A low centre of gravity guarantees good wheel grip.

#### Simple operation

- The basic functions are controlled with the EASY
- Operating hours are displayed.
- Roller brushes save water and detergent.