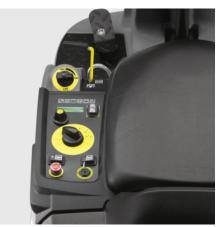

#### Simple operation

- The basic functions are controlled with the EASY
- Operating hours are displayed.
- Roller brushes save water and detergent.