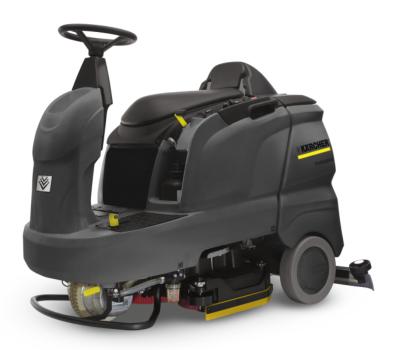

## **B 90 R CLASSIC**

Compact, high productivity ride-on scrubber dryer with advanced features

#### Order no.

- Very easy to useWith operating hour counter
- For maintenance cleaning

| Technical data                   |            |                    |
|----------------------------------|------------|--------------------|
| EAN code                         |            | 4039784497856      |
| Drive type                       |            | Battery            |
| Working width of brushes         | mm         | 550 - 750          |
| Working width, vacuuming         | mm         | 850 - 940          |
| Fresh/dirty water tank           | I          | 90 / 90            |
| Waste Container                  | 1          | 5, 7               |
| Battery type                     |            | maintenance-free   |
| Battery                          | V / Ah     | 24 / 170           |
| Battery runtime                  | h          | max. 3.5           |
| Power supply for battery charger | V / Hz     | 230 / 50 - 60      |
| Brush contact pressure           | g/cm² / kg | 20 - 315 / 28 - 37 |
| Water consumption                | l/min      | 3.5                |
| Sound pressure level             | dB(A)      | 69                 |
| Total permissible weight         | kg         | 460                |
| Dimensions (L × W × H)           | mm         | 1450 × 800 × 1200  |

#### Extremely easy to manoeuvre

- The extra short and sleek design makes this machine extremely agile and easy to manoeuvre despite the large water capacity.
- 90° steering allows on-the-spot turning.
- A low centre of gravity guarantees good wheel grip.