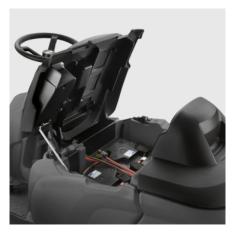

#### Extremely easy to manoeuvre

- The extra short and sleek design makes this machine extremely agile and easy to manoeuvre despite the large water capacity.
- 90° steering allows on-the-spot turning.
- A low centre of gravity guarantees good wheel grip.

#### Long operating time

 Large compartment for large battery capacity.
Pack models include maintenance-free gel batteries.

|                                                             |    | Order no.   | Pagerintian                                                                                                                                                                                    |   |
|-------------------------------------------------------------|----|-------------|------------------------------------------------------------------------------------------------------------------------------------------------------------------------------------------------|---|
| TRACTION BATTERIES AND CHARGERS                             |    | Order 110.  | Description                                                                                                                                                                                    | _ |
| Batteries                                                   |    |             |                                                                                                                                                                                                |   |
| Battery kit AGM 4x 6V/170Ah, 24 V, 170 Ah, maintenance-free | 1  | 2.815-092.0 |                                                                                                                                                                                                | ŀ |
| Accessories for batteries                                   |    |             |                                                                                                                                                                                                | Ť |
| Mounting kit battery kit                                    | 2  | 2.638-064.0 |                                                                                                                                                                                                | T |
| DISC PADS / PAD DRIVE BOARDS                                |    |             |                                                                                                                                                                                                | Ť |
| Pad drive board                                             |    |             |                                                                                                                                                                                                |   |
| Pad disk complete STRONG BD75, 375 mm                       | 3  | 4.762-591.0 |                                                                                                                                                                                                |   |
| Disk pad BD65, 335 mm                                       | 4  | 4.762-590.0 |                                                                                                                                                                                                |   |
| Pad drive board, 375 mm                                     | 5  | 4.762-447.0 | Pad driver plate for cleaning with pads, 335 mm diameter. With quick-change coupling, hook plate and centre lock. Suitable for, e.g. D 75.                                                     |   |
| Pad drive board, 335 mm                                     | 6  | 4.762-446.0 | Pad driver plate for cleaning with pads, 335 mm diameter. With quick-change coupling, hook plate and centre lock. Suitable for, e.g. D 65.                                                     |   |
| Pad drive board, 280 mm                                     | 7  | 4.762-445.0 | Pad driver plate for cleaning with pads, 280 mm diameter. With quick-change coupling, hook plate and centre lock. Suitable for, e.g. D 55.                                                     |   |
| Microfibre pad                                              |    | <u> </u>    |                                                                                                                                                                                                |   |
| Microfibre pad, white, 381 mm, 5 x                          | 8  | 6.371-078.0 | 5 microfibre pads, white With centre hole, 381 mm diameter. Excellent cleaning power. Also effectively cleans fine stoneware tiles. Suitable for, e.g. D 75, BD 75/140 R and BD 40/25 C.       |   |
| Microfibre pad, white, 356 mm, 5 x                          | 9  | 6.369-959.0 | 5 microfibre pads, white With centre hole, 356 mm diameter. Excellent cleaning power. Also effectively cleans fine stoneware tiles. Suitable for, e.g. D 65.                                   |   |
| Microfibre pad, white, 280 mm, 5 x                          | 10 | 6.369-120.0 | Microfibre pad set: Five white microfibre pads of diameter 280 mm with centre hole and outstanding cleaning power. Cleans even fine stone tiles right down to the grain. Suitable for D 55 e.g |   |
| Pads                                                        |    |             |                                                                                                                                                                                                |   |
| Pad, medium-soft, red, 650 mm, 5 x                          | 11 | 6.371-000.0 | Medium-hard pad (650 $\times$ 300 mm) in red version for cleaning all floors in combination with the S 65 head.                                                                                |   |
| Pad, hard, brown, 650 mm, 5 x                               | 12 | 4.642-025.0 | Tough, brown pad ( $650 \times 300$ mm) including Velcro fastener. For restoring shine in combination with the S 65 head. Only for insensitive surfaces.                                       |   |
| Pad, medium-soft, red, 381 mm, 5 x                          | 13 | 6.369-791.0 | 5 pads, medium-soft, red, 381 mm diameter. For cleaning all floors. Suitable for, e.g. D 75.                                                                                                   |   |
| Pad, medium-hard, green, 381 mm, 5 x                        | 14 | 6.369-790.0 | 5 pads, medium-hard, green, 457 mm diameter. For removing stubborn dirt and basic cleaning.<br>Suitable for, e.g. D 75.                                                                        |   |