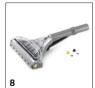

# **EQUIPMENT FOR PUZZI 8/1 C 1.100-243.0**

|                                           | Т — |             |                                                                                                                                             | $\neg$ |
|-------------------------------------------|-----|-------------|---------------------------------------------------------------------------------------------------------------------------------------------|--------|
|                                           |     |             |                                                                                                                                             |        |
|                                           |     | Order no.   | Description                                                                                                                                 |        |
| SPRAY EXTRACTION CLEANERS                 |     |             |                                                                                                                                             |        |
| Hand tools                                |     |             |                                                                                                                                             |        |
| Nozzle packaged Puzzi                     | 1   | 4.130-063.0 |                                                                                                                                             |        |
| Crevice tool                              | 2   | 4.130-010.0 | Crevice nozzle for spray extraction machines.                                                                                               |        |
| Upholstery nozzle                         | 3   | 4.130-001.0 | Upholstery nozzle, 110 mm.                                                                                                                  |        |
| Spray-extraction hoses                    |     | •           |                                                                                                                                             |        |
| Spray/suction hose, 2.5 m                 | 4   | 6.394-826.0 | Standard spray/suction hose.                                                                                                                |        |
| Spray/suction hose, 4 m                   | 5   | 6.394-375.0 | Optional spray/suction hose, 4 m.                                                                                                           |        |
| Other                                     |     | •           |                                                                                                                                             |        |
| Extension tube                            | 6   | 4.025-004.0 | Extension tube, individual.                                                                                                                 |        |
| D-handle                                  | 7   | 4.321-001.0 | D-handle, individual, for extension tube 4.025-004.0.                                                                                       |        |
| Floor tools                               |     | <u>'</u>    |                                                                                                                                             |        |
| Flexible floor nozzle, 240 mm, individual | 8   | 4.130-008.0 | Floor nozzle (240 mm), individual. Transparent glass for checking the vacuumed dirty water. Flexible squeegee. Included in kit 4.130-007.0. |        |
| Flexible floor nozzle, 350 mm, individual | 9   | 4.130-009.0 | Floor nozzle (350 mm), individual. Transparent view for checking the vacuumed dirty water. Flexible squeegees. Included in kit 4.130011.0.  |        |
| Hard surface adapters                     |     |             |                                                                                                                                             |        |
| Hard floor rubber adapter, small 240 mm   | 10  | 4.762-014.0 | Hard surface adapter for floor nozzle, 240 mm.                                                                                              |        |