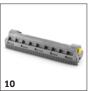

# **EQUIPMENT FOR PUZZI 8/1 C 1.100-243.0**

|                                           | Т — |             |                                                                                                                                             | $\neg$ |
|-------------------------------------------|-----|-------------|---------------------------------------------------------------------------------------------------------------------------------------------|--------|
|                                           |     |             |                                                                                                                                             |        |
|                                           |     | Order no.   | Description                                                                                                                                 |        |
| SPRAY EXTRACTION CLEANERS                 |     |             |                                                                                                                                             |        |
| Hand tools                                |     |             |                                                                                                                                             |        |
| Nozzle packaged Puzzi                     | 1   | 4.130-063.0 |                                                                                                                                             |        |
| Crevice tool                              | 2   | 4.130-010.0 | Crevice nozzle for spray extraction machines.                                                                                               |        |
| Upholstery nozzle                         | 3   | 4.130-001.0 | Upholstery nozzle, 110 mm.                                                                                                                  |        |
| Spray-extraction hoses                    |     | •           |                                                                                                                                             |        |
| Spray/suction hose, 2.5 m                 | 4   | 6.394-826.0 | Standard spray/suction hose.                                                                                                                |        |
| Spray/suction hose, 4 m                   | 5   | 6.394-375.0 | Optional spray/suction hose, 4 m.                                                                                                           |        |
| Other                                     |     | •           |                                                                                                                                             |        |
| Extension tube                            | 6   | 4.025-004.0 | Extension tube, individual.                                                                                                                 |        |
| D-handle                                  | 7   | 4.321-001.0 | D-handle, individual, for extension tube 4.025-004.0.                                                                                       |        |
| Floor tools                               |     | <u>'</u>    |                                                                                                                                             |        |
| Flexible floor nozzle, 240 mm, individual | 8   | 4.130-008.0 | Floor nozzle (240 mm), individual. Transparent glass for checking the vacuumed dirty water. Flexible squeegee. Included in kit 4.130-007.0. |        |
| Flexible floor nozzle, 350 mm, individual | 9   | 4.130-009.0 | Floor nozzle (350 mm), individual. Transparent view for checking the vacuumed dirty water. Flexible squeegees. Included in kit 4.130011.0.  |        |
| Hard surface adapters                     |     |             |                                                                                                                                             |        |
| Hard floor rubber adapter, small 240 mm   | 10  | 4.762-014.0 | Hard surface adapter for floor nozzle, 240 mm.                                                                                              |        |