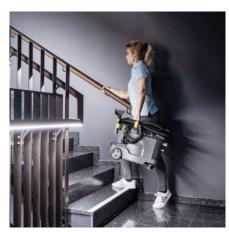

#### Light weight and compact, robust design

- Effortless, also one-handed transport over ledges and steps.
- Designed for long periods of fatigue-free use.
- Long service life ensures high efficiency.