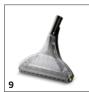

# **EQUIPMENT FOR PUZZI 8/1 C 1.100-243.0**

|                                           | Т — |             |                                                                                                                                             | $\neg$ |
|-------------------------------------------|-----|-------------|---------------------------------------------------------------------------------------------------------------------------------------------|--------|
|                                           |     |             |                                                                                                                                             |        |
|                                           |     | Order no.   | Description                                                                                                                                 |        |
| SPRAY EXTRACTION CLEANERS                 |     |             |                                                                                                                                             |        |
| Hand tools                                |     |             |                                                                                                                                             |        |
| Nozzle packaged Puzzi                     | 1   | 4.130-063.0 |                                                                                                                                             |        |
| Crevice tool                              | 2   | 4.130-010.0 | Crevice nozzle for spray extraction machines.                                                                                               |        |
| Upholstery nozzle                         | 3   | 4.130-001.0 | Upholstery nozzle, 110 mm.                                                                                                                  |        |
| Spray-extraction hoses                    |     | •           |                                                                                                                                             |        |
| Spray/suction hose, 2.5 m                 | 4   | 6.394-826.0 | Standard spray/suction hose.                                                                                                                |        |
| Spray/suction hose, 4 m                   | 5   | 6.394-375.0 | Optional spray/suction hose, 4 m.                                                                                                           |        |
| Other                                     |     | •           |                                                                                                                                             |        |
| Extension tube                            | 6   | 4.025-004.0 | Extension tube, individual.                                                                                                                 |        |
| D-handle                                  | 7   | 4.321-001.0 | D-handle, individual, for extension tube 4.025-004.0.                                                                                       |        |
| Floor tools                               |     | <u>'</u>    |                                                                                                                                             |        |
| Flexible floor nozzle, 240 mm, individual | 8   | 4.130-008.0 | Floor nozzle (240 mm), individual. Transparent glass for checking the vacuumed dirty water. Flexible squeegee. Included in kit 4.130-007.0. |        |
| Flexible floor nozzle, 350 mm, individual | 9   | 4.130-009.0 | Floor nozzle (350 mm), individual. Transparent view for checking the vacuumed dirty water. Flexible squeegees. Included in kit 4.130011.0.  |        |
| Hard surface adapters                     |     |             |                                                                                                                                             |        |
| Hard floor rubber adapter, small 240 mm   | 10  | 4.762-014.0 | Hard surface adapter for floor nozzle, 240 mm.                                                                                              |        |