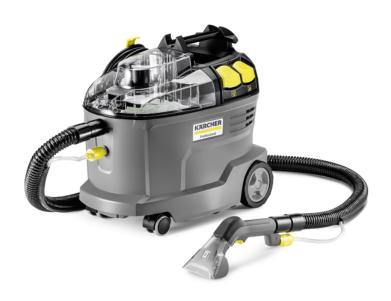

## **PUZZI 8/1 C**

Powerful cleaning specialist for upholstery, as well as for stain removal on textile surfaces: Puzzi 8/1 spray extraction cleaner with an ergonomic, particularly short upholstery nozzle.

1.100-243.0

- Outstanding cleaning performance
- Ergonomically designed and extra-short upholstery nozzle
- Very low weight only 8.6 kg

| Technical data             |             |                         |
|----------------------------|-------------|-------------------------|
| EAN code                   |             | 4054278882581           |
| Max. Area Performance      | m²/h        | 12 - 18                 |
| Air flow                   | I/s         | 71                      |
| Vacuum                     | mbar / kPa  | 270 / 27                |
| Spray rate                 | l/min       | 1                       |
| Spray pressure             | bar         | 1                       |
| Fresh/dirty water tank     | 1           | 8 / 7                   |
| Power rating fan           | W           | 1200                    |
| Power rating, pump         | W           | 40                      |
| Current type               | Ph / V / Hz | 1 / 220 - 240 / 50 - 60 |
| Weight without accessories | kg          | 8.6                     |
| Weight incl. packaging     | kg          | 13.6                    |
| Dimensions (L × W × H)     | mm          | 524 × 332 × 442         |

| Equipment                                                     |          |     |
|---------------------------------------------------------------|----------|-----|
| Power cable                                                   | m        | 7.5 |
| Spray suction hose                                            | m        | 2.5 |
| Integrated accessory storage for<br>upholstery/crevice nozzle |          |     |
| Integrated accessory storage for floor nozzle                 |          | -   |
| Removable 2-in-1 container                                    |          |     |
| Spray extraction tube                                         | Piece(s) | 1   |
| Included in delivery.                                         |          |     |