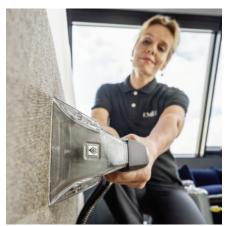

### Ergonomically designed and extra-short upholstery nozzle

- Handle and pressure switches can be operated with just one finger.
- Practical knob shape allows different holding
- Red nozzle mouthpiece ensures efficient water consumption.