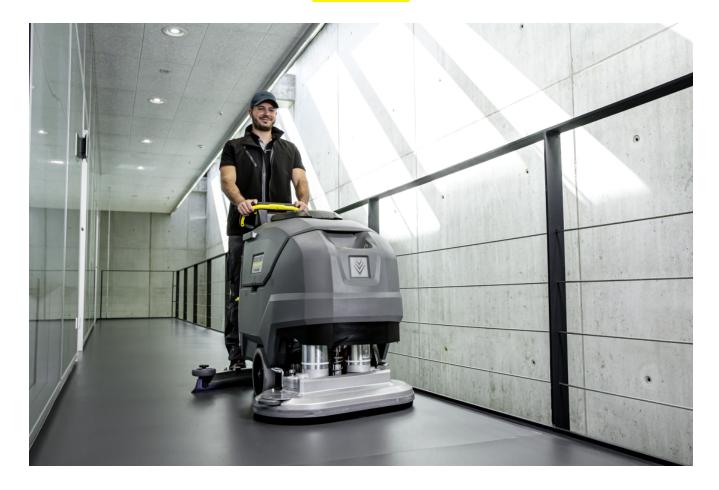

#### Extremely simple operating concept

- All machine functions can be operated using switches, buttons and knobs.
- Colour-coded controls for easy operation and short teach-in times.

#### Compact and robust design

- Highly versatile, easy to manoeuvre machine that provides a good overview.
- Reduces the risk of damaging the machine or equipment.