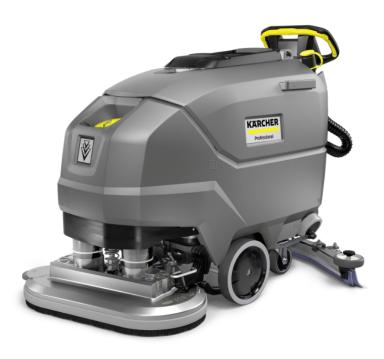

# **BD 70/75 W CLASSIC BP PACK 115AH**

The integrated AGM battery with 115 Ah capacity ensures our BD 70/75 W Classic Bp Pack push scrubber drier has long runtimes. Robust, versatile machine.

Order no.

1.127-027.0

- Extremely robust and durable components for tough applications
- Very simple, intuitive operating concept
- Powerful battery and off-board battery charger included in the scope of supply

| Technical data                   |            |                     |
|----------------------------------|------------|---------------------|
| EAN code                         |            | 4054278619484       |
| Drive type                       |            | Battery             |
| Working width of brushes         | mm         | 705                 |
| Working width, vacuuming         | mm         | 1030                |
| Fresh/dirty water tank           | I          | 75 / 75             |
| Theoretical area performance     | m²/h       | 3500                |
| Practical area performance       | m²/h       | 2100                |
| Battery type                     |            | maintenance-free    |
| Battery                          | V / Ah     | 24 / 115            |
| Battery runtime                  | h          | max. 2.2            |
| Battery charging time            | h          | approx. 12.4        |
| Power supply for battery charger | V / Hz     | 100 - 240 / 50 - 60 |
| Brush speed                      | rpm        | 180                 |
| Brush contact pressure           | g/cm² / kg | 20.4 - 34 / 30 - 50 |
| Aisle turning width              | mm         | 1550                |
| Sound pressure level             | dB(A)      | 63 - 65             |
| Total permissible weight         | kg         | 325                 |
| Weight without accessories       | kg         | 100                 |
| Dimensions (L × W × H)           | mm         | 1445 × 750 × 1065   |

#### Compact and robust design

- Highly versatile, easy to manoeuvre machine that provides a good overview.
- Reduces the risk of damaging the machine or equipment.